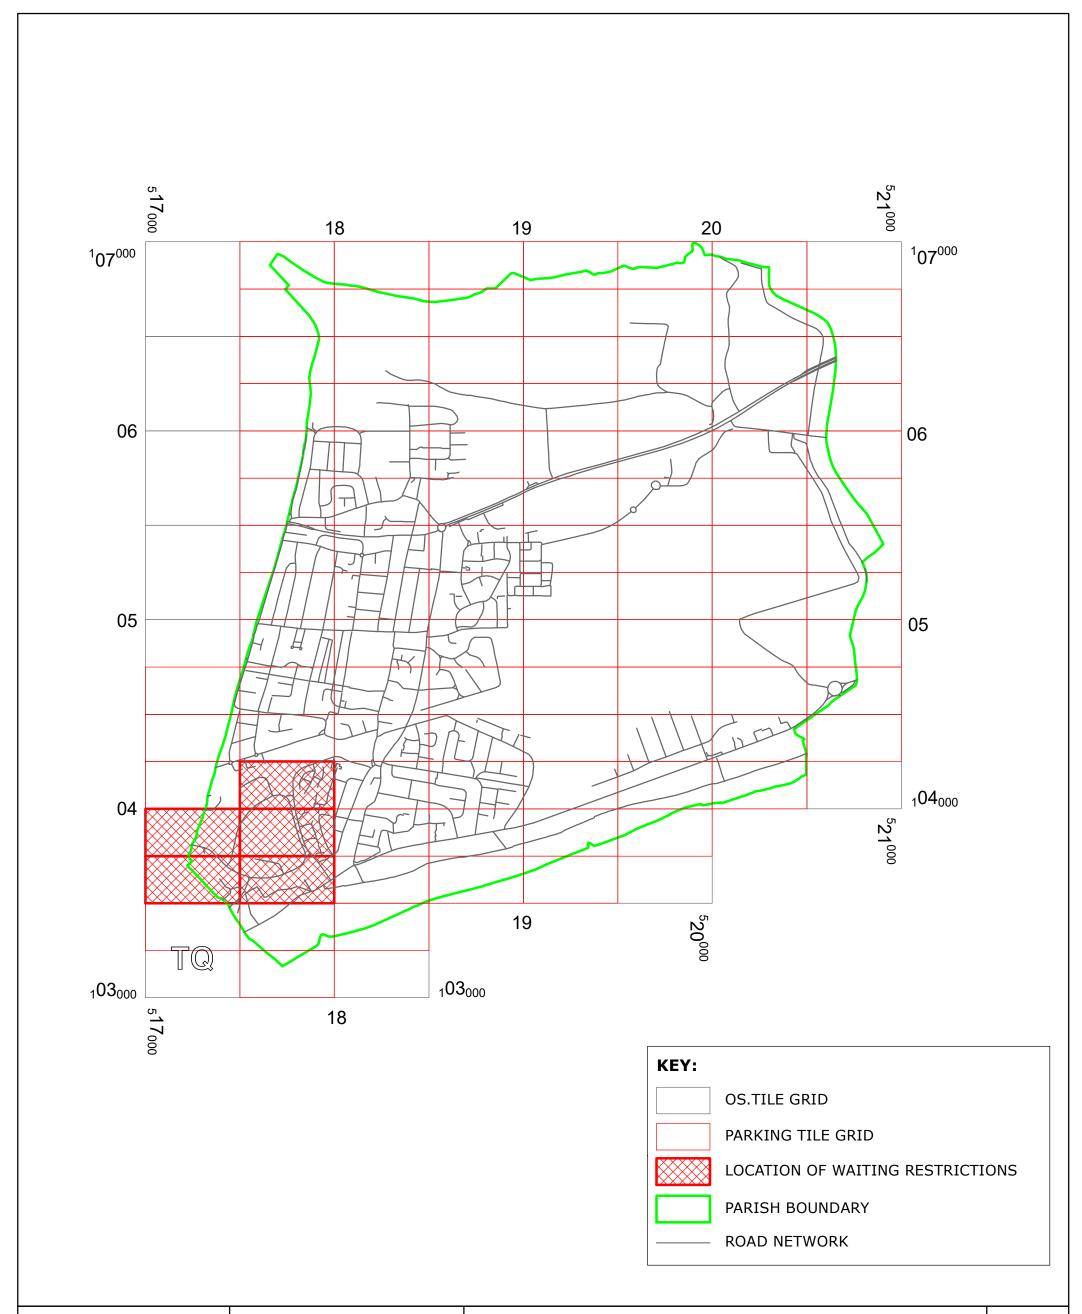

### **LANCING: LOCATION OF WAITING RESTRICTIONS**

West Sussex County Council Highways & Transport The Grange Tower Street Chichester West Sussex

PO19 1RH

WEST SUSSEX COUNTY COUNCIL
((ADUR DISTRICT)(PARKING PLACES & TRAFFIC REGULATION)
(CONSOLIDATION) ORDER 2009)
(LANCING: LANCING BUSINESS PARK)

(VARIOUS ROADS AMENDMENT) ORDER 2022

Reproduced from or based upon 2022 Ordnance Survey mapping with permission of the Controller of HMSO (c) Crown Copyright reserved. Unauthorised reproduction infringes Crown copyright and may lead to prosecution or civil proceedings West Sussex County Council Licence No. 100023447

SCALE: 1:20000 DATE: 06.06.2022

#### **Key for Waiting Restrictions**

All areas over which the provision of the orders apply are defined by the shaded areas as shown on the following plans plus a contiguous area not indicated on the plans of verge and/or footway between the carriageway edge and the highway boundary. The plans in this schedule are based upon grid references of the Ordnance Survey National Grid defined by the OSGB 36 triangulation.