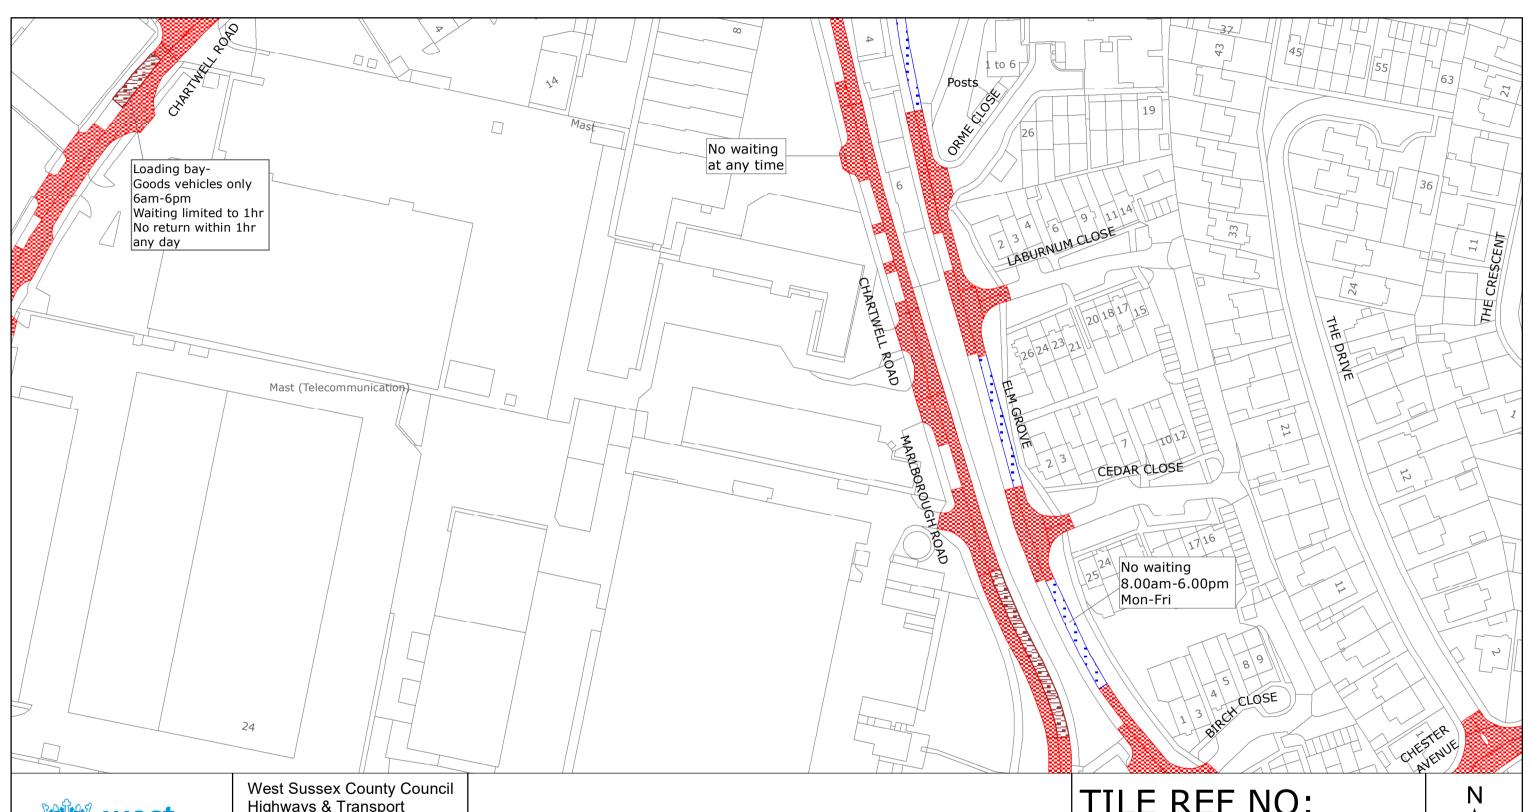

TILE REF NO: TQ1703NEN

SHEET ISSUE NO 4 SHEET ACTIVE FROM - 06.06.2022 SCALE: 1:1250 at A3 size

ADUR DISTRICT: LANCING

WAITING RESTRICTIONS

Reproduced from or based upon 2022 Ordnance Survey mapping with permission of the Controller of HMSO (c) Crown Copyright reserved.

Unauthorised reproduction infringes Crown copyright and may lead to prosecution or civil proceedings West Sussex County Council Licence No. 100018485