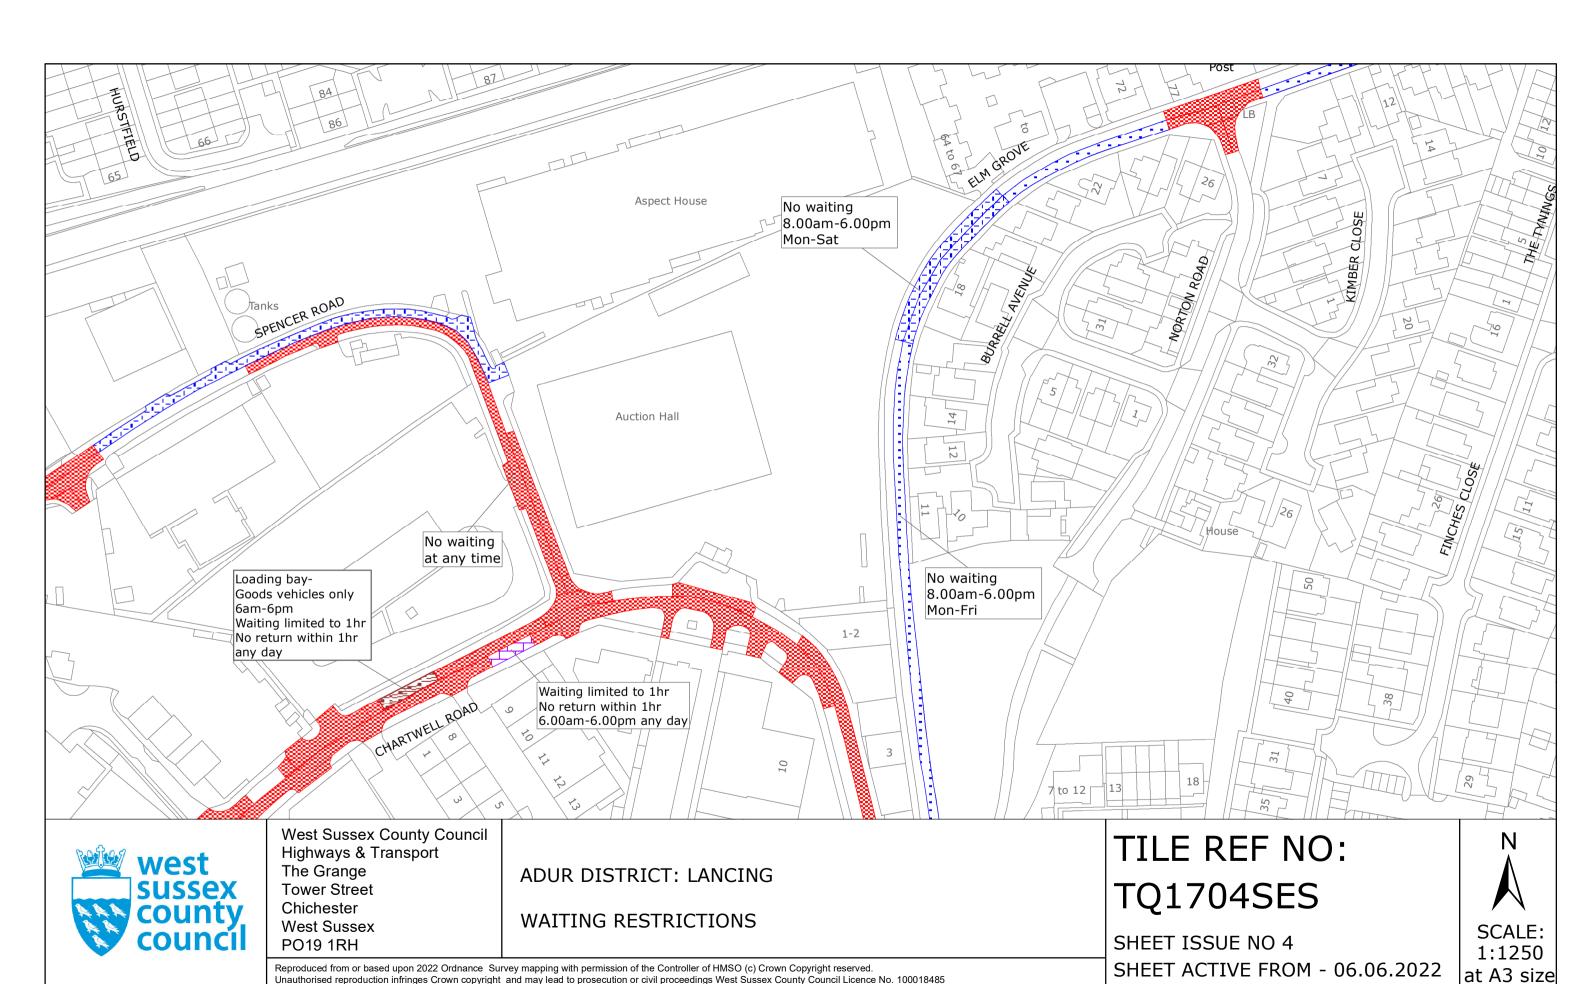

### FIRST SCHEDULE Plans to be Replaced

TQ1703NEN (Issue Number 3) TQ1703NES (Issue Number 3) TQ1703NWN (Issue Number 4) TQ1703NWS (Issue Number 4) TQ1704SES (Issue Number 3)

# **SECOND SCHEDULE Replacement Plans**

TQ1703NEN (Issue Number 4) TQ1703NES (Issue Number 4) TQ1703NWN (Issue Number 5) TQ1703NWS (Issue Number 5) TQ1704SES (Issue Number 4)

Reproduced from or based upon 2022 Ordnance Survey mapping with permission of the Controller of HMSO (c) Crown Copyright reserved.

Unauthorised reproduction infringes Crown copyright and may lead to prosecution or civil proceedings West Sussex County Council Licence No. 100018485