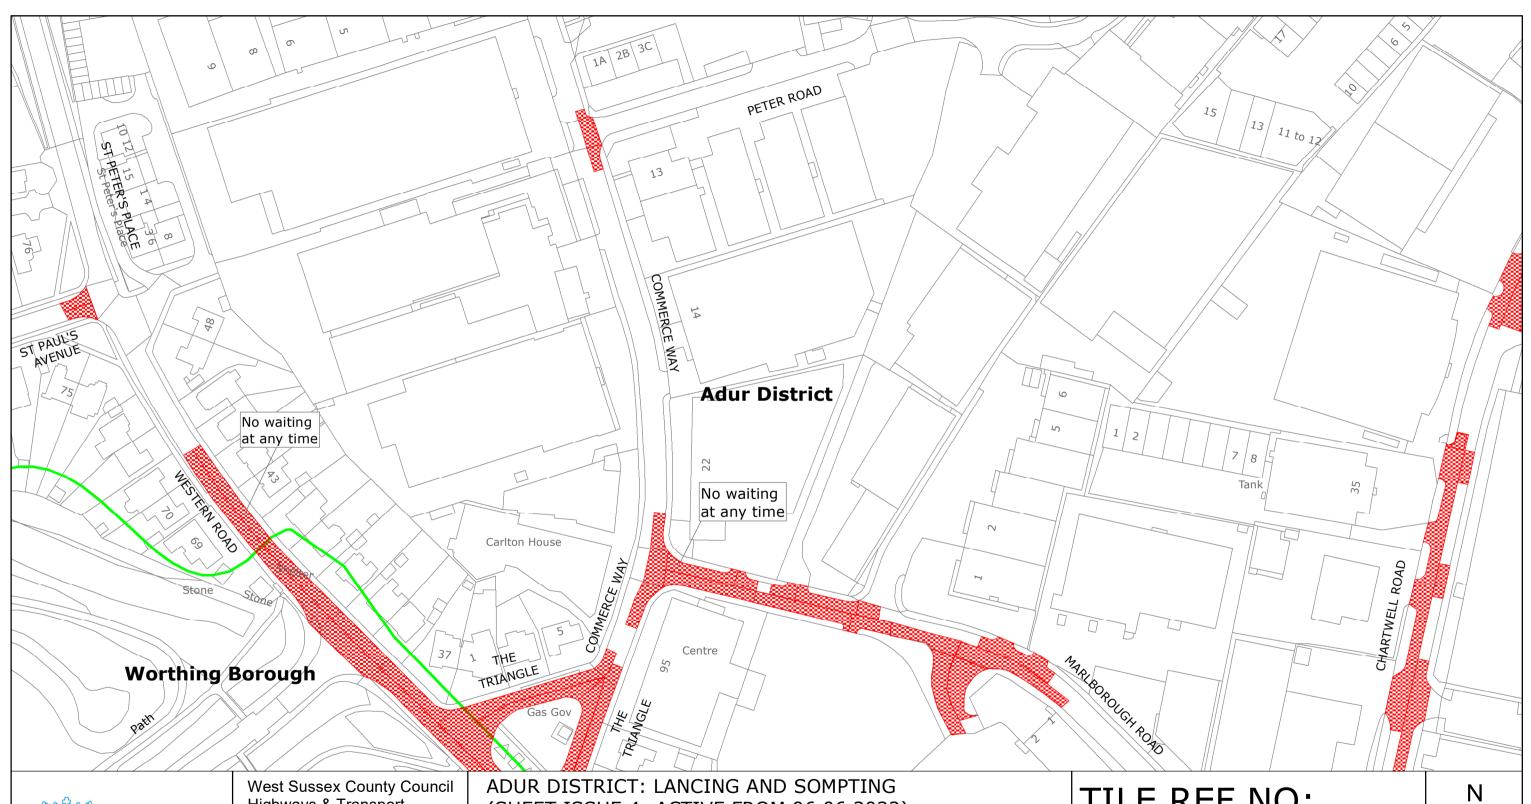

# TILE REF NO: TQ1703NES

SHEET ISSUE NO 4 SHEET ACTIVE FROM - 06.06.2022

ADUR DISTRICT: LANCING AND SOMPTING (SHEET ISSUE 4: ACTIVE FROM 06.06.2022) AND WORTHING BOROUGH: SELDEN WARD (SHEET ISSUE 1: ACTIVE FROM 02/07/2007)

COMPOSITE TILE: WAITING RESTRICTIONS

Reproduced from or based upon 2022 Ordnance Survey mapping with permission of the Controller of HMSO (c) Crown Copyright reserved.

Unauthorised reproduction infringes Crown copyright and may lead to prosecution or civil proceedings West Sussex County Council Licence No. 100018485

# TILE REF NO: TQ1703NWN

SHEET ISSUE NO 5 SHEET ACTIVE FROM - 06.06.2022

ADUR DISTRICT: LANCING AND SOMPTING (SHEET ISSUE 4: ACTIVE FROM 06.06.2022) AND WORTHING BOROUGH: SELDEN WARD (SHEET ISSUE 1: ACTIVE FROM 02/07/2007)