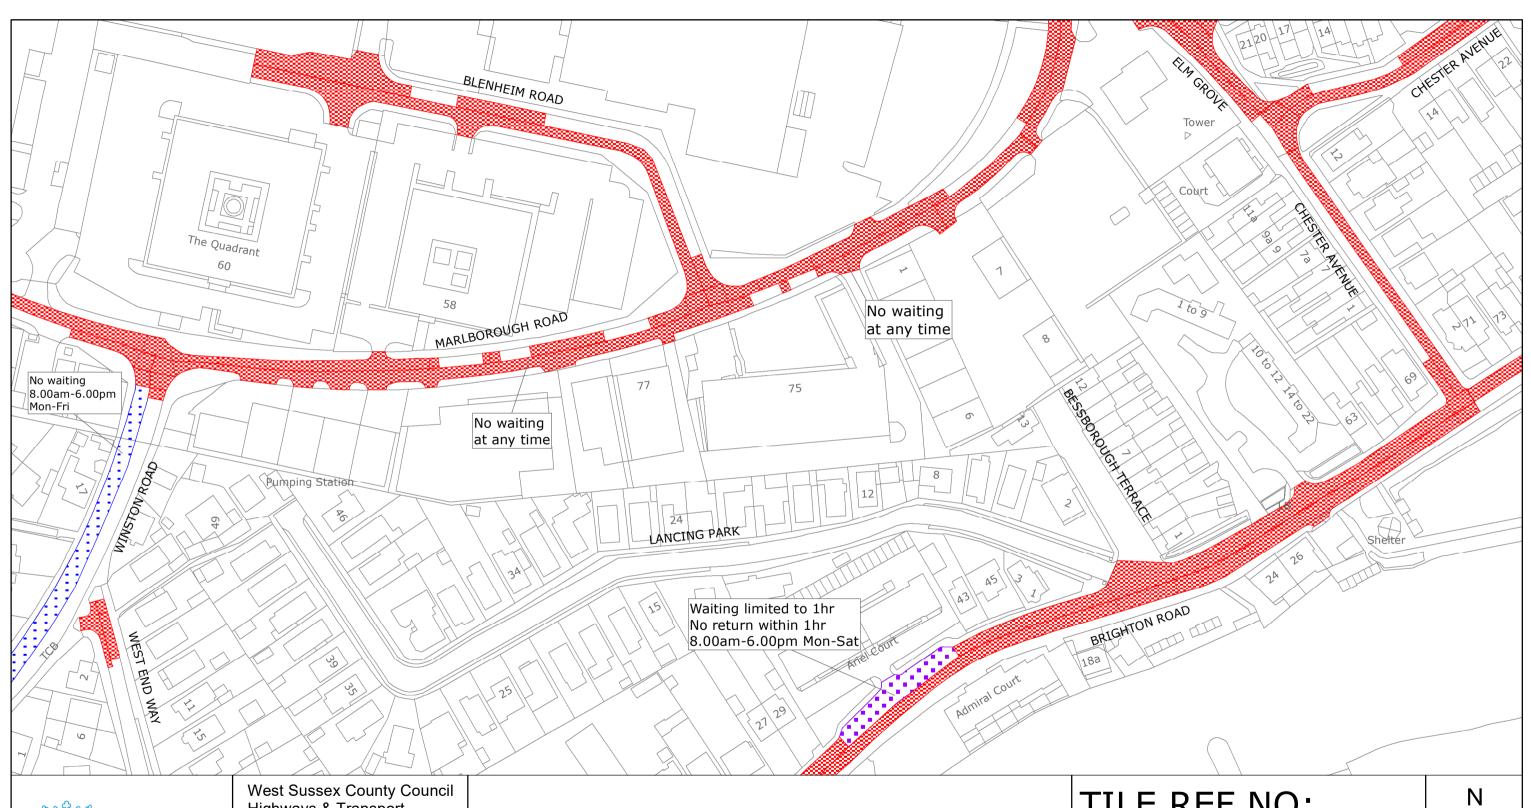

TILE REF NO: TQ1703NEN

SHEET ISSUE NO 4 SHEET ACTIVE FROM - 06.06.2022 SCALE: 1:1250 at A3 size

ADUR DISTRICT: LANCING

WAITING RESTRICTIONS

Reproduced from or based upon 2022 Ordnance Survey mapping with permission of the Controller of HMSO (c) Crown Copyright reserved.

# TILE REF NO: TQ1703NES

SHEET ISSUE NO 4 SHEET ACTIVE FROM - 06.06.2022

ADUR DISTRICT: LANCING AND SOMPTING (SHEET ISSUE 4: ACTIVE FROM 06.06.2022) AND WORTHING BOROUGH: SELDEN WARD (SHEET ISSUE 1: ACTIVE FROM 02/07/2007)